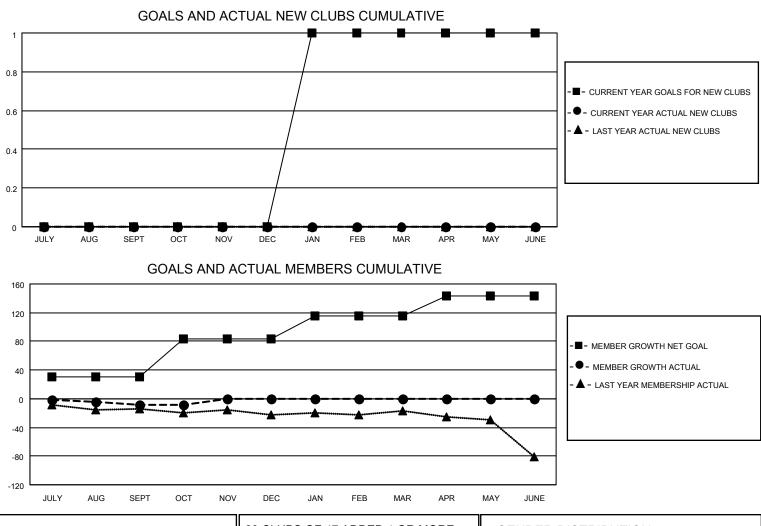

## LOCATION NEW ZEALAND

District 202 E

Results as of: 10/31/2020

| Clubs         |               |             |               | Members               |                       |                         |                                                    |  |
|---------------|---------------|-------------|---------------|-----------------------|-----------------------|-------------------------|----------------------------------------------------|--|
|               | RESULTS FOR   | R 2020-2021 |               | RESULTS FOR 2020-2021 |                       |                         |                                                    |  |
| QUARTER       | NEW CLUB GOAL | NEW CLUBS   | DROPPED CLUBS | QUARTER MEMB          | ER GROWTH NET<br>GOAL | MEMBER GROWTH<br>ACTUAL | DROPPED<br>MEMBERS ACTUAL<br>(including transfers) |  |
| JULY/AUG/SEPT | 0             | 0           | 0             | JULY/AUG/SEPT         | 30                    | 34                      | 39                                                 |  |
| OCT/NOV/DEC   | 0             | 0           | 0             | OCT/NOV/DEC           | 54                    | 10                      | 10                                                 |  |
| JAN/FEB/MAR   | 1             | 0           | 0             | JAN/FEB/MAR           | 32                    | 0                       | 0                                                  |  |
| APR/MAY/JUNE  | 0             | 0           | 0             | APR/MAY/JUNE          | 27                    | 0                       | 0                                                  |  |